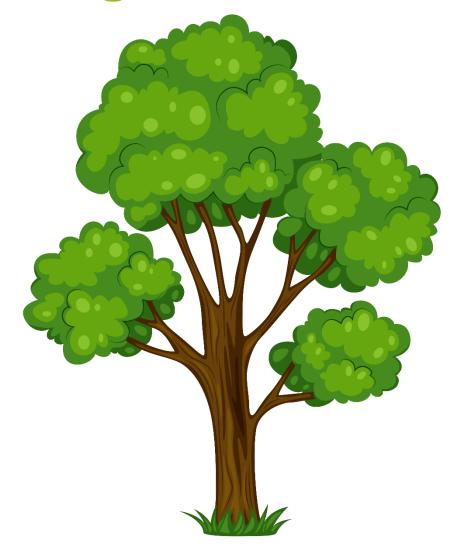

# TRES

Today we are learning about the parts of a tree

Do you know any parts of a tree already?

#### Crown

The crown is made up of the leaves and branches at the top of a tree

#### Branch

provides the support to distribute the leaves efficiently

#### **Trunk**

supports the leaves and the branches of the tree

this is where the buds, fruits and flowers of the tree are