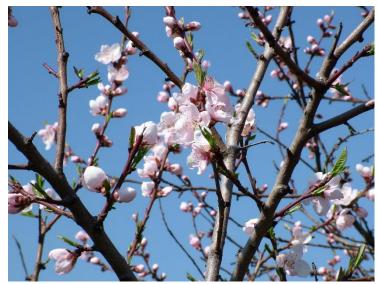

### Buds, fruit and flowers

A bud is an undeveloped shoot from which leaves or flower parts grow.

The fruits of the tree is the part which you can eat, such as an apple.