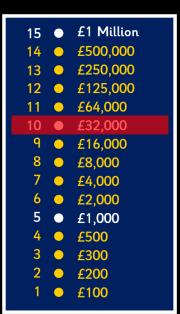

- 15 £1 Million
- 14 £500,000
- 13 £250,000
- 12 £125,000
- 11 £64,000
- 10 £32,000
  - 9 £16,000
- 8 £8,000
- 7 £4,000
- 6 £2,000
- 5 £1,000
- 4 £500
- 3 £300
- 2 £200
- 1 £100

Enter £100 question here.