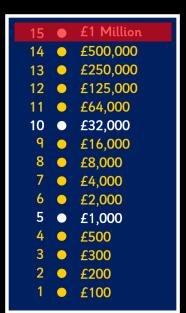

- 15 £1 Million
- 14 £500,000
- 13 £250,000
- 12 £125,000
- 11 £64,000
- 10 £32,000
  - 9 £16,000
- 8 £8,000
- 7 £4,000
- 6 £2,000
- 5 £1,000
- 4 £500
- 3 £300
- 2 £200
- 1 £100

Enter £100 question here.