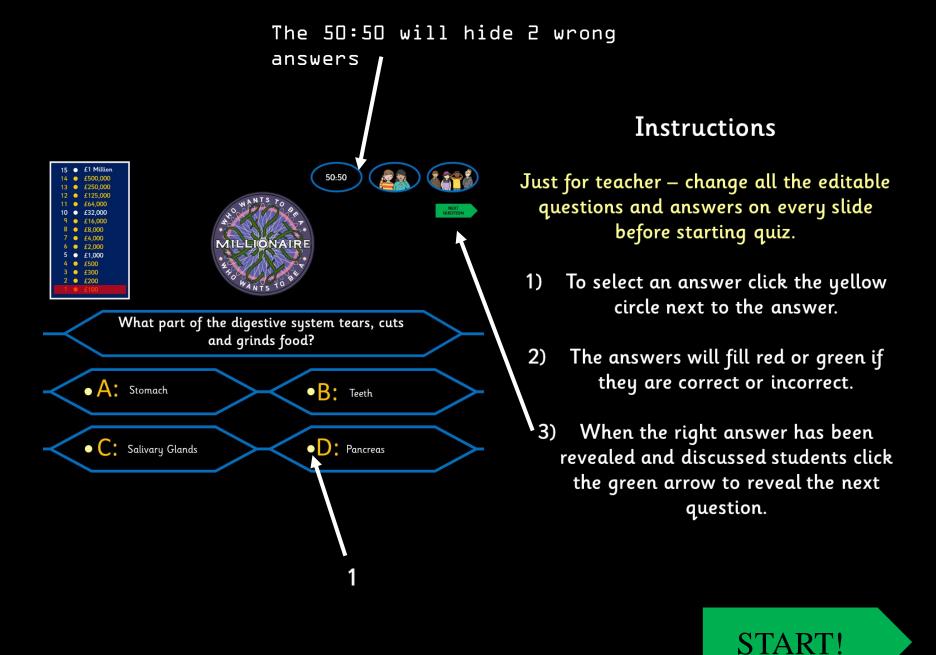

- 15 £1 Million
- 14 £500,000
- 13 £250,000
- 12 £125,000
- 11 £64,000
- 10 £32,000
  - 9 £16,000
- 8 £8,000
- 7 £4,000
- 6 £2,000
- 5 £1,000
- 4 £500
- 3 £300
- 2 £200
- 1 £100

Enter £100 question here.